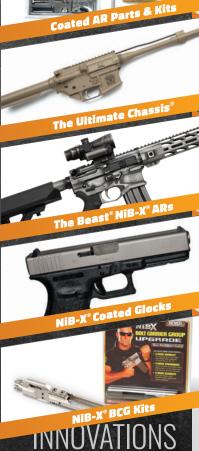

# THIS IS THE **BCG** that others are imitating.

Only WMD's BCG is engineered specifically for our proprietary NiB-X nickel boron coating. This produces an industry-leading BCG that resists fouling, needs practically no lubrication, and can be cleaned with the quick wipe of a cloth.

Unfortunately, some shooters are discovering that not all nickel boron is created equal when they purchase knock-offs that fail to perform to WMD standards.

WMD's BCG stands apart from all others in the marketplace. You can see the quality in the polished, presentation-grade sheen of our BCG. You can feel it in the permanently lubricious surfaces. And you can experience it as you fire thousands of rounds between cleaning without malfunctions.

#### Upgrade your AR with many of the same top-quality, American-made parts we use in our line of Beast rifles.

All our components are made in the USA to OEM-grade tolerances. WMD's exclusive NiB-X nickel boron coating helps any part resist friction, wear, and fouling. Select parts available in other finishes, including Nitride/Nitromet and colored topcoats. See our website for the full line.