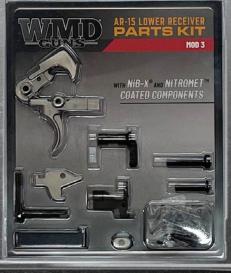

### LOWER PARTS KITS

WMD parts kits equip you for a buildout or upgrade, or enable you to conveniently secure a complete set of spare parts, so you're always ready.

And remember: these are the *only* kits on the market featuring WMD's proprietary NiB-X nickel boron coating technology.

#### AVAILABLE KITS INCLUDE: AR-15 .308

MOD 2 (NiB-X)

**MOD 3 (NITROMET)** 