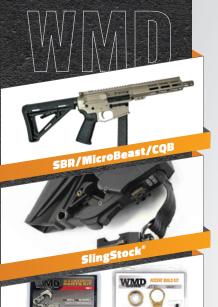

- NiB-X®

- DLC
  - TiN
- NiB-X<sup>®</sup> distressed

2222

WMD offers a sizzling range of SBR/CQB configurations on all of our Beast models for authorized Military/LE operators and Class III sales.

### SBR/CQB

The entire Beast line can be configured as highly compact short-barreled rifles, with an incredibly broad range of options for stocks, handguards, barrels, and finishes. As a result, these versatile powerhouses can be built to suit almost any specialized application.

### OUT OF THE WAY... UNTIL IT'S NEEDED

**SLINGSTOCK** 

Technology to keep LE teams THREAT-READY.