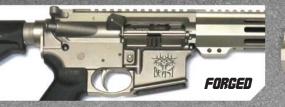

Since then, the pack has steadily grown to include both forged and billet versions of **The Beast, The Big Beast** AR-10, as well as **The AMBI Beast** (with fully ambidextrous controls) and ultra-compact **Micro Beast** pistol variants\*.

### **UPPER ASSEMBLIES**

Ideal for a build-out or an upgrade, WMD's upper assembly is available in either billet or forged construction. Whichever you choose, all components are fully protected by our exclusive NiB-X and Nitromet surface treatments.