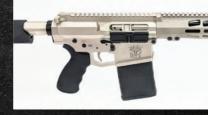

### RECEIVERS

from 4" to 15" (including SPEAR M-Lok models)

calibers ranging from 9mm to .450BM, with lengths from 5" to 20"

*Choose your receiver, finish, caliber, handguard, stock, and barrel*—and enjoy a high-performance rifle tailored to your exact preferences.

A whole array of color combinations are also available with numerous options for topcoatings and accent kits.

AMBI

.308 BIG BEAST

### SBR/CQB

The entire Beast line can be configured as highly compact short-barreled rifles, with an incredibly broad range of options for stocks, handguards, barrels, and finishes. As a result, these versatile powerhouses can be built to suit almost any specialized application.