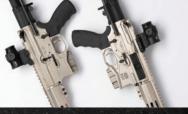

## Instration of the second second

WMD charged into the firearms field with our original Beast<sup>®</sup>—the first AR fully protected by our proprietary NiB-X<sup>®</sup> nickel boron coating process.

Since then, the pack has steadily grown to include both forged and billet versions of **The Beast, The Big Beast** AR-10, as well as **The AMBI Beast** (with fully ambidextrous controls) and ultra-compact **Micro Beast** pistol variants\*.

WMD's Beast: excels anywhere...and available any way that suits your mission.

A whole array of color combinations are also available with numerous options for topcoatings and accent kits.

AMBI

.308 BIG BEAST