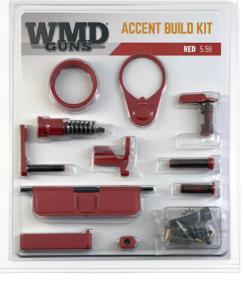

### ACCENT BUILD KITS\*

Who says the "black rifle" has to be <u>all</u> black? WMD offers an entire line of parts kits in a remarkable range of colors, still featuring our unsurpassed NiB-X coated parts. These kits conveniently enable you to add distinctive color accents to your rifle, making it uniquely your own.

| NiB-X      | Nitromet   | <b>Red</b><br>(Shown) |
|------------|------------|-----------------------|
| O.D. Green | TiN (Gold) | FDE                   |

Plus many other available colors!

CALL TO DISCUSS SPECIAL ORDERS