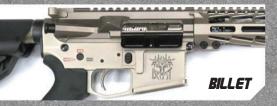

Since then, the pack has steadily grown to include both forged and billet versions of **The Beast, The Big Beast** AR-10, as well as **The AMBI Beast** (with fully ambidextrous controls) and ultra-compact **Micro Beast** pistol variants\*.

### **UPPER ASSEMBLIES**

Ideal for a build-out or an upgrade, WMD's upper assembly is available in either billet or forged construction. Whichever you choose, all components are fully protected by our exclusive NiB-X and Nitromet surface treatments.