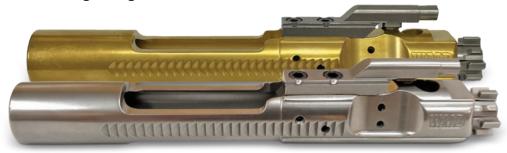

# THIS IS THE **BCG** that others are imitating.

Only WMD's BCG is engineered specifically for our proprietary NiB-X nickel boron coating. This produces an industry-leading BCG that resists fouling, needs practically no lubrication, and can be cleaned with the quick wipe of a cloth.

Unfortunately, some shooters are discovering that not all nickel boron is created equal when they purchase knock-offs that fail to perform to WMD standards.

WMD's BCG stands apart from all others in the marketplace. You can see the quality in the polished, presentation-grade sheen of our BCG. You can feel it in the permanently lubricious surfaces. And you can experience it as you fire thousands of rounds between cleaning without malfunctions.

Visit the WMD website to learn more about our unique NiB-X BCG and how to guard against fraudulent imitators.