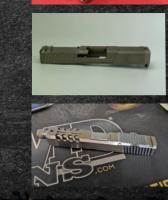

### G19 SLIDES & BARRELS

#### GIVE YOUR GEN 3 GLOCK® A LOOK THAT'S ALL YOUR OWN WITH OUR CUSTOMIZED COMPONENTS.

Precision cuts along the slides completely transform the style of the Glock—while reducing weight.

For an even more impressive touch, add one of our barrels (available in a variety of coatings and finishes), plus a matching thread protector... and the result is a Glock like no other.