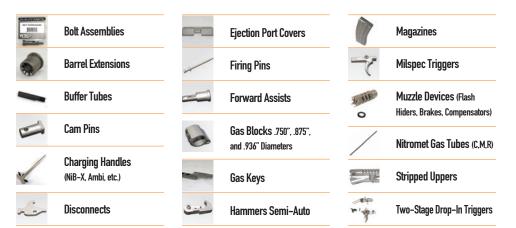

### **MISCELLANEOUS PARTS**

#### Upgrade your AR with many of the same top-quality, American-made parts we use in our line of Beast rifles.

All our components are made in the USA to OEM-grade tolerances. WMD's exclusive NiB-X nickel boron coating helps any part resist friction, wear, and fouling. Select parts available in other finishes, including Nitride/Nitromet and colored topcoats. See our website for the full line.

(Please note that some parts may best be installed by a qualified gunsmith.)

Contains 7 feet of retractable, Type III Class 1 webbing.